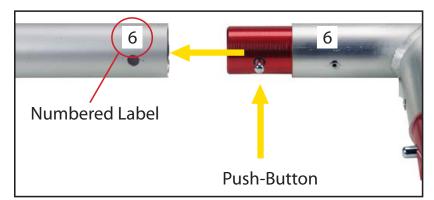

Connections are made by holding the button down and sliding the red tube into opposing tube until the connection is made. To disassemble push button and pull or twist extrusions apart.

**Completed Assembly** 