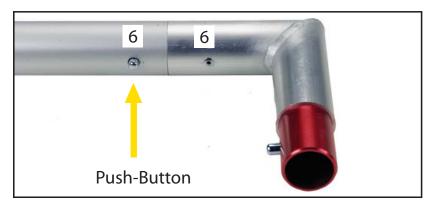

Connections are made by holding the button down and sliding the red tube into opposing tube until the connection is made. To disassemble push button and pull or twist extrusions apart.

**Completed Assembly** 