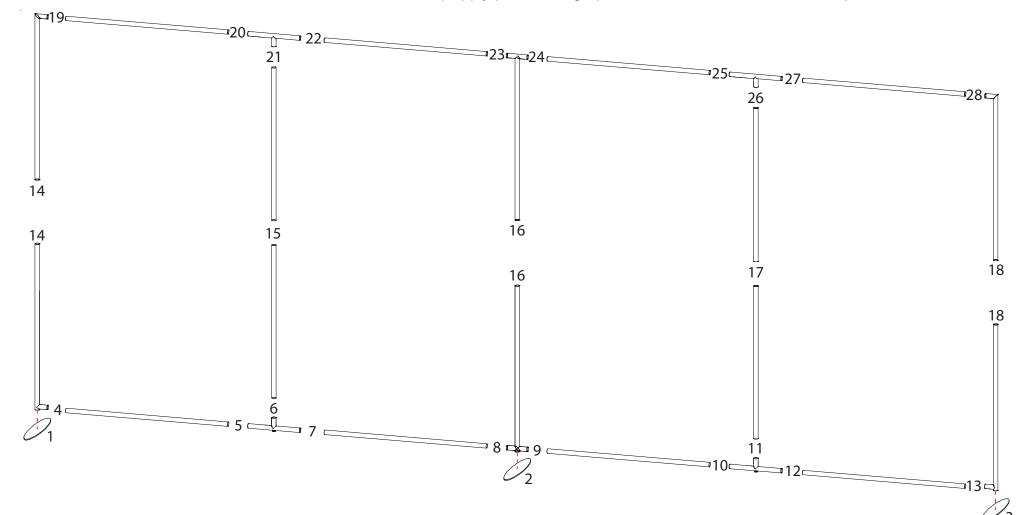

## **Using Your Setup Instructions**

The Aero Overhead Sign Setup Instructions are created specifically for your configuration. They include an exploded view of the frame which is sequentially numbered. We encourage you to study the instructions before attempting to assemble your exhibit.

## Steps:

- 1) Connect frame together in numerical order.
- 2) Apply pillowcase graphic over assembled frame, then zip closed.